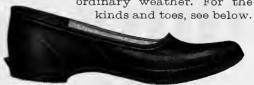

On account of their lightness, they are all packed in cartons.

Men's LIGHT SELF-ACTING. Cloth Upper. Wool Lined.

This shoe represents our line of Men's dressy self-acting winter shoes made for the city trade. For the kinds

Men's LIGHT SELF-ACTING. Plain Upper. Cotton Lined.

A Gentlemen's all-the-year-round shoe which affords sufficient protection in ordinary weather. For the

and toes, see below.

Cambridge.

Tremont.

Needle

Berwick.

The names below these toes represent the names of the several light shoes that we make, in cloth upper, wool lined; and plain upper, cotton lined. The cuts of these shoes are shown above.

For More Complete List of Styles of Toes on Men's and Women's Shoes, see pages 11 and 12.